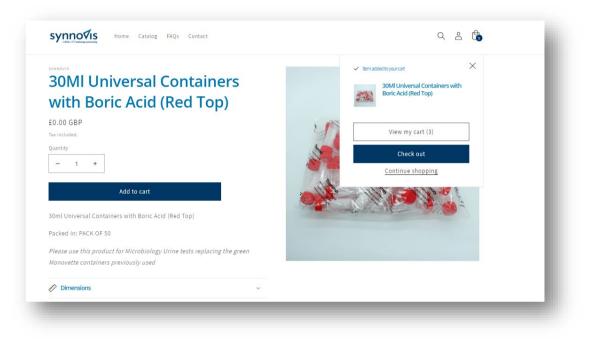

# 4. Adding Items to Basket

Click on the required item.

Input the quantity required.

Click **Add to cart.** The item will now be displayed in the basket. There are restrictions on how many items can be ordered to avoid over ordering, stockpiling, and wastage of stock.

To add another item, click on Continue shopping or proceed to Checkout.