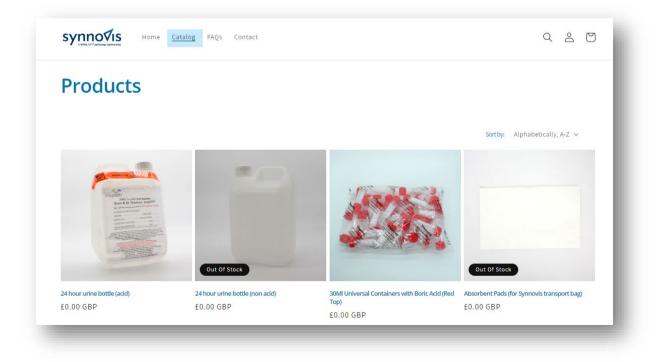

## 3. Locating Items

Click on **Catalogue** located at the top of the page. The user will now be able to see the available to order.

The user will only be able to see items assigned to their account type. If an item is missing from the options, contact the Synnovis Customer Service team who can advise.