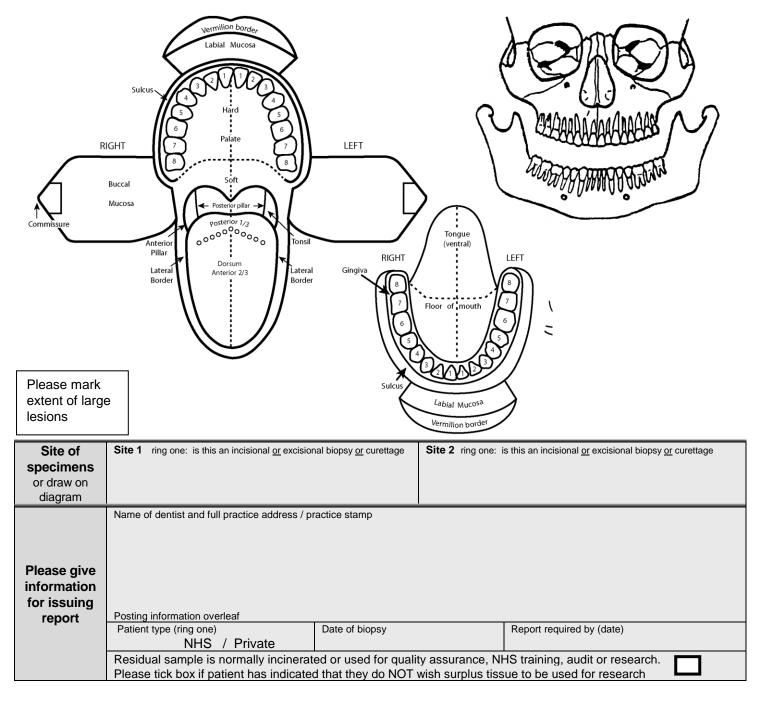

## Viapath Pathology at Guy's and St Thomas' NHS Foundation Trust HEAD AND NECK and ORAL HISTOPATHOLOGY REQUEST FORM

| Please give<br>patient<br>details   | Surname                                                                                                     | Forename(s)         | Ethnic origin (ring one):<br>Asian Middle eastern European<br>African/Afro Caribbean Far East |
|-------------------------------------|-------------------------------------------------------------------------------------------------------------|---------------------|-----------------------------------------------------------------------------------------------|
|                                     | Date of Birth                                                                                               | Sex M / F           |                                                                                               |
|                                     | Differential diagnosis and clinical features:                                                               |                     |                                                                                               |
| Please give<br>details of<br>lesion |                                                                                                             |                     |                                                                                               |
|                                     |                                                                                                             |                     |                                                                                               |
|                                     |                                                                                                             |                     |                                                                                               |
|                                     | Medical History and medications:                                                                            |                     |                                                                                               |
|                                     | Smoking type amount duration                                                                                | Alcohol type amount | duration Betel quid ?                                                                         |
|                                     | Also enclosed (please ring) Radiographs Clinical Pictures or Images e-mailed to: h&npath-dental@gstt.nhs.uk |                     |                                                                                               |